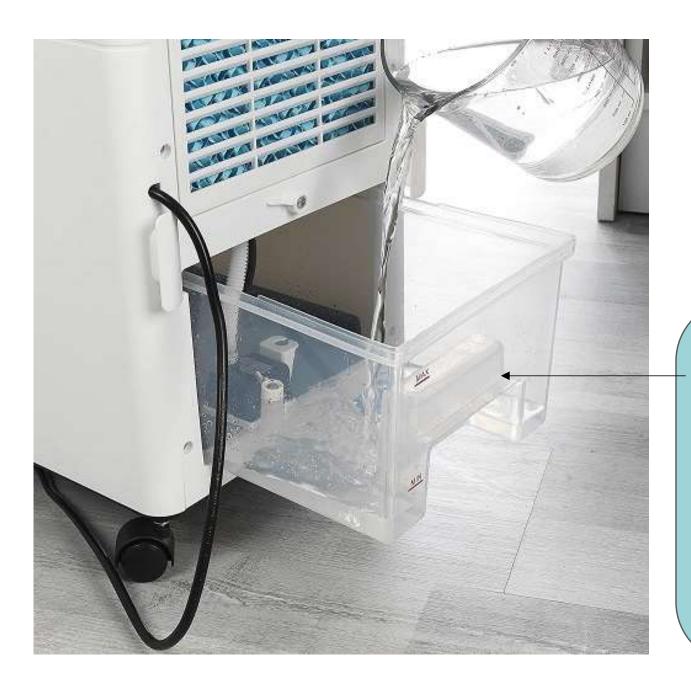

# White color Top Cover(Optional)

6L detachable water tank, easy to fill with clean water and ice cubes, keep cooling with constantly ice cubes filled.

Meanwhile, it is easy to drain and refill the water, easy to clean the tank, compare with no detachable water tank, it can avoid the bacteria and microbial pollution, much more healthy to your body.

## Easy to fill water and ice cubes at top cover, for cooling function