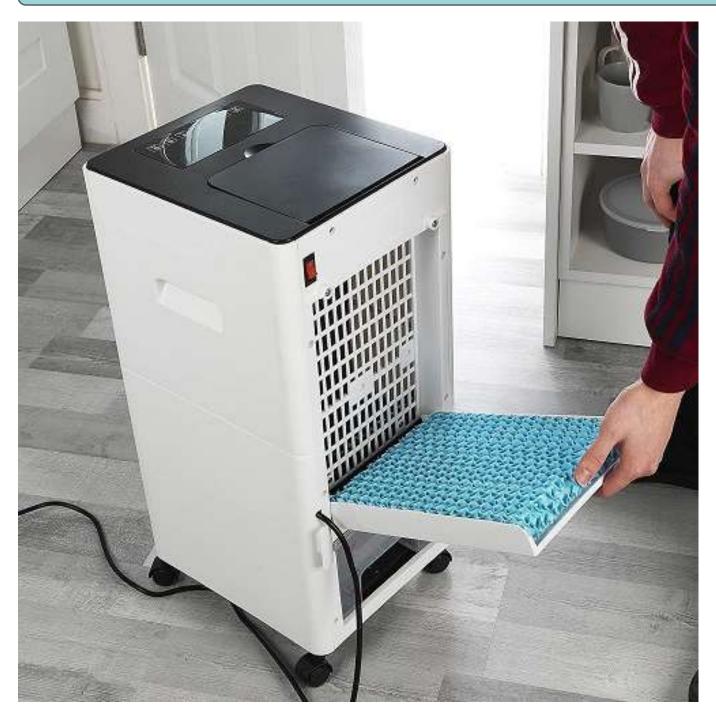

## High qualified honey-comb filter pad, easy to clean and replace

Life time of filter pad: >2 years