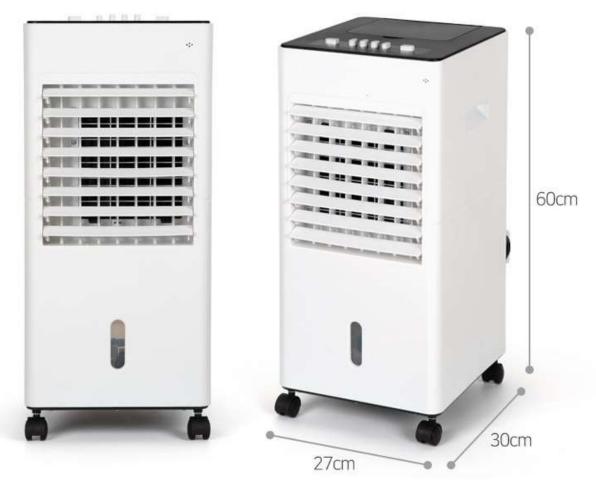

# Centrifugal Fan Blower design, quietly cooling

Mode: LL04-18J

Square shape, Compact and Sturdy

#### **General Features(LL04-18J):**

- Concise design, Compact and Sturdy
- Power supply: 220-240V~ 50/60Hz
- Cooling Power: 65W
- 3 in 1 Function: Air Cooler/ Fan/ Humidifier & Air refresh
- Water Evaporation heat absorption and ice cooling
- 3 Fan Speed: Low/Mid/High
- Water Tank Capacity: 6L
- Air Flow Volume (m3/h):400
- Humidify Capacity(L/H): 0.5-1L
- Automatically horizontal louvers swing for more scope cooling
- Manual adjustable vertical louvers for airflow direction
- 2 ice packs include

#### Advance Features(LL04-18J):

- Centrifugal Fan blower, create strong air flow with low noise level ≤55dB
- Easy to fill ice cubes and water at top cover for cooling function
- Automatically horizontal louvers swing for more scope cooling
- Detachable Water tank, easy to fill water and clean, to avoid microbial pollution

# **Product dimension and packing information:**

| Model      | N.W./G.W.<br>(Kg) | Gift Box<br>(mm) | Pcs/20GP | Pcs/40GP | Pcs/40HQ |
|------------|-------------------|------------------|----------|----------|----------|
| LL04-18J   | 4.7/5.6           | 350x320x650      | 400      | 826      | 952      |
| LL04-18JR  | 4.7/5.6           | 350x320x650      | 400      | 826      | 952      |
| LRG04-18JR | 4.9/5.8           | 350x320x650      | 400      | 826      | 952      |