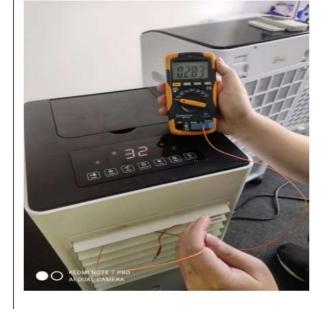

### **Cooling Test**

Room temperature:32C

Water temperature after 30 min: 27.2C

Max fan + Cool + ice 28.3C

Measured 30 min

# After running for 30 mins in Cooling function:

|                   | Room previous Temp. | Blows out air<br>Temp. | Temp.<br>drops |
|-------------------|---------------------|------------------------|----------------|
| detected<br>Temp. | 32°C                | 28.3°C                 | 4°C            |