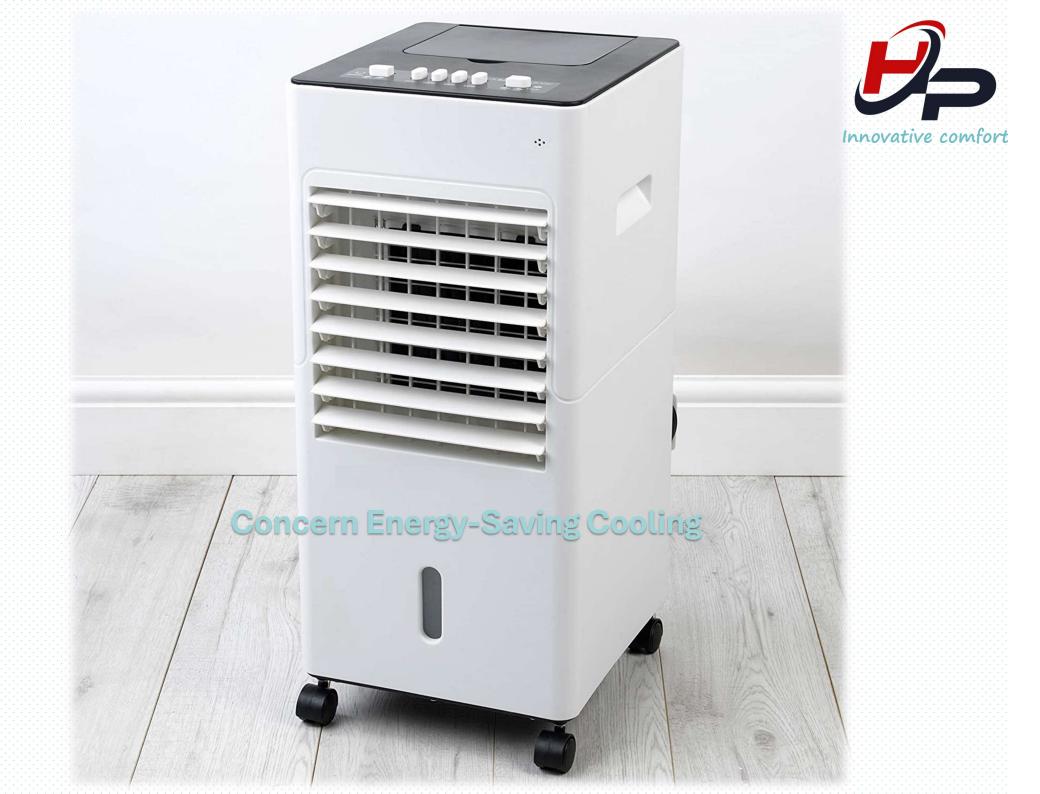

# Centrifugal Fan Blower design, quietly cooling

Mode: LL04-18J

Square shape, Compact and Sturdy

#### **General Features(LL04-18J):**

- Concise design, Compact and Sturdy
- Power supply: 220-240V~ 50/60Hz
- Cooling Power: 65W
- 3 in 1 Function: Air Cooler/ Fan/ Humidifier & Air refresh
- Water Evaporation heat absorption and ice cooling
- 3 Fan Speed: Low/Mid/High
- Water Tank Capacity: 6L
- Air Flow Volume (m3/h):400
- Humidify Capacity(L/H): 0.5-1L
- Automatically horizontal louvers swing for more scope cooling
- Manual adjustable vertical louvers for airflow direction
- 2 ice packs include

#### Advance Features(LL04-18J):

- Centrifugal Fan blower, create strong air flow with low noise level ≤55dB
- Easy to fill ice cubes and water at top cover for cooling function
- Automatically horizontal louvers swing for more scope cooling
- Detachable Water tank, easy to fill water and clean, to avoid microbial pollution