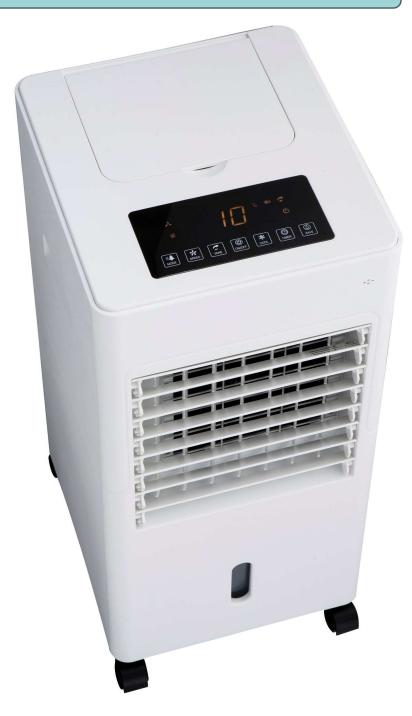

### 4-in-1 design, Air Cooler/Fan/Humidifier& Air refresh/Heater

## **General Features(LRG04-18JR):**

- Concise design, Compact and Sturdy
- Cooling Fan Power: 65W
- 4 in 1 Function: Air Cooler/Fan/Humidifier & Air refresh/Heater
- Water Evaporation heat absorption, ice cooling
- 3 Fan Speed for cooling: Low/Mid/High
- 3 Fan Mode for cooling: Normal/Nature/Sleep
- Water Tank Capacity: 6L
- Air Flow Volume (m3/h):400
- Humidify Capacity(L/H): 0.5-1L
- Automatically horizontal louvers swing for more scope cooling
- Manual adjustable vertical louvers for airflow direction
- 2 ice packs include

# Advance Features(LRG04-18JR):

- 4-in-1 design, 65W Cooling Fan for summer, max 2000W Heating for winter
- PTC heating element, high heat efficient and immediately heating up
- Remote control
- 0~12hours timer
- LED temperature display and touch control
- Easy to fill ice cubes at top cover for cooling function
- Automatically horizontal louvers swing for more scope cooling
- Detachable Water tank, easy to fill water and clean, to avoid microbial pollution
- Heating room area recommend: 20-30m2