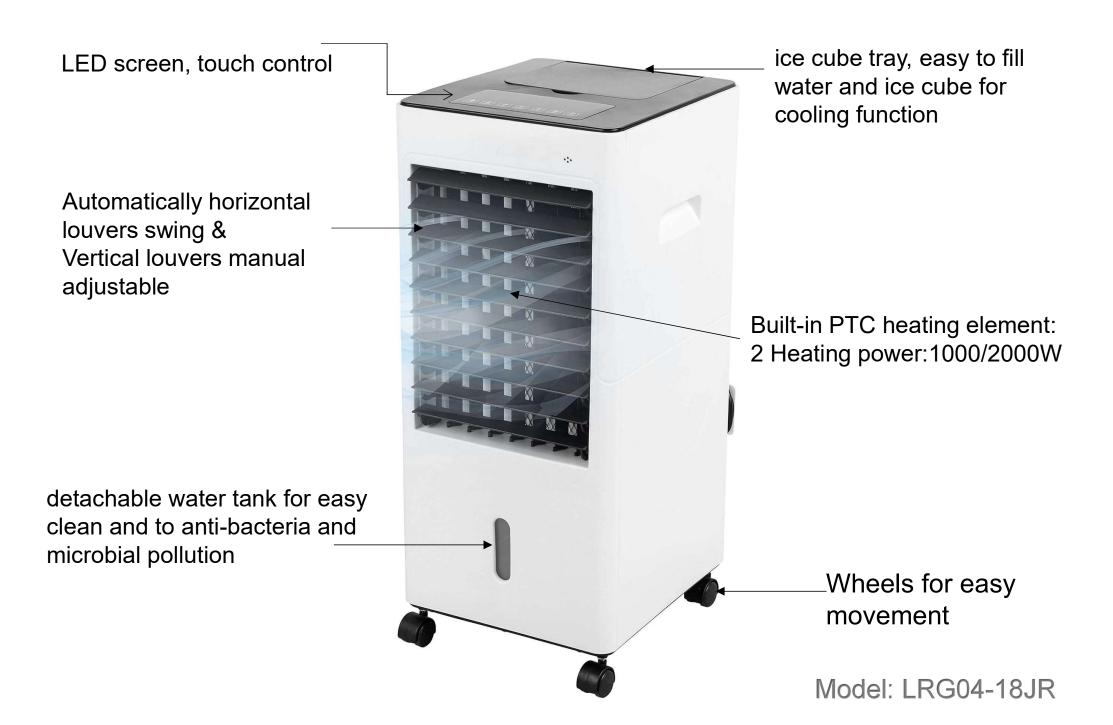

# Centrifugal Fan Blower

ice cube tray, easy to fill water and ice cube for cooling function

Automatically horizontal louvers swing & Vertical louvers manual adjustable

detachable water tank for easy clean and to anti-bacteria and microbial pollution

Wheels for easy movement

Model: LL04-18JR

# Advance Features(LRG04-18JR):

- 4-in-1 design, 65W Cooling Fan for summer, max 2000W Heating for winter
- PTC heating element, high heat efficient and immediately heating up
- Remote control
- 0~12hours timer
- LED temperature display and touch control
- Easy to fill ice cubes at top cover for cooling function
- Automatically horizontal louvers swing for more scope cooling
- Detachable Water tank, easy to fill water and clean, to avoid microbial pollution
- Heating room area recommend: 20-30m2