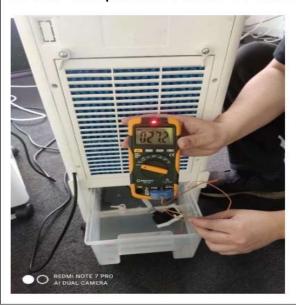

### **Cooling Test**

Room temperature:32C

Water temperature after 30 min: 27.2C

Max fan + Cool + ice 28.3C

Measured 30 min

# After running for 30 mins in Cooling function:

|                   | Room previous Temp. | Blows out air<br>Temp. | Temp.<br>drops |
|-------------------|---------------------|------------------------|----------------|
| detected<br>Temp. | 32°C                | 28.3°C                 | 4°C            |