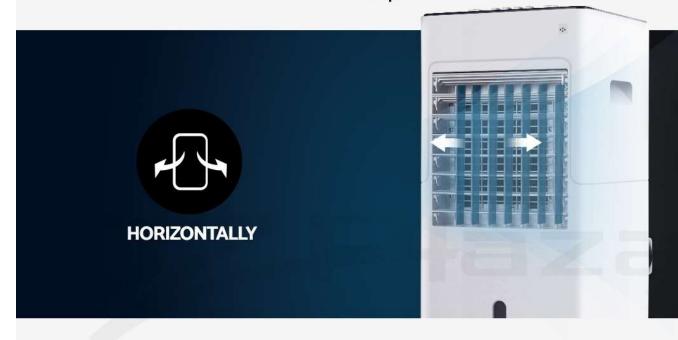

# Wider cooling

Direct the airflow

# Air outlet:

Automatically swing control of horizontal louvers, to get larger scope cooling.

Manual vertical louvers to adjust airflow direction up & down