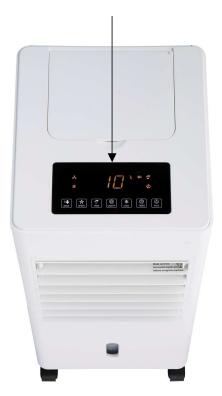

### Advance Features(LL04-18JR):

- Remote control
- 0~12hours timer
- LED temperature display and touch control
- Centrifugal blower, create strong air flow with low noise level ≤55dB
- Easy to fill ice cubes at top cover for cooling function
- Automatically horizontal louvers swing for more scope cooling
- Detachable Water tank, easy to fill water and clean, to avoid microbial pollution

# Advance Features(LRG04-18JR):

- 4-in-1 design, 65W Cooling Fan for summer, max 2000W Heating for winter
- PTC heating element, high heat efficient and immediately heating up
- Remote control
- 0~12hours timer
- LED temperature display and touch control
- Easy to fill ice cubes at top cover for cooling function
- Automatically horizontal louvers swing for more scope cooling
- Detachable Water tank, easy to fill water and clean, to avoid microbial pollution
- Heating room area recommend: 20-30m2

## **Simple Operation:**

LL04-18J

| Fan Speed            | Low | Mid | High |
|----------------------|-----|-----|------|
| Air flow Speed (m/s) | 4.1 | 5.7 | 7.1  |

LL04-18JR/LRG04-18JR

- SWING: Active horizontal louvers automatically swing function
- COOL: Active Water Cooling function
- WARM: Active Heating function