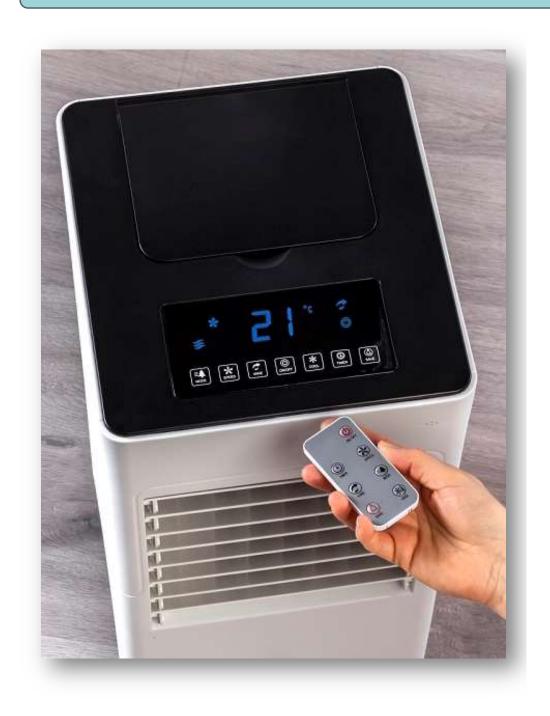

### Advance Features(LL04-18JR):

- Remote control
- 0~12hours timer
- LED temperature display and touch control
- Centrifugal blower, create strong air flow with low noise level ≤55dB
- Easy to fill ice cubes at top cover for cooling function
- Automatically horizontal louvers swing for more scope cooling
- Detachable Water tank, easy to fill water and clean, to avoid microbial pollution

# Advance Features(LRG04-18JR):

- 4-in-1 design, 65W Cooling Fan for summer, max 2000W Heating for winter
- PTC heating element, high heat efficient and immediately heating up
- Remote control
- 0~12hours timer
- LED temperature display and touch control
- Easy to fill ice cubes at top cover for cooling function
- Automatically horizontal louvers swing for more scope cooling
- Detachable Water tank, easy to fill water and clean, to avoid microbial pollution
- Heating room area recommend: 20-30m2

## **Simple Operation:**

LL04-18J

| Fan Speed            | Low | Mid | High |
|----------------------|-----|-----|------|
| Air flow Speed (m/s) | 4.1 | 5.7 | 7.1  |

LL04-18JR/LRG04-18JR

- SWING: Active horizontal louvers automatically swing function
- COOL: Active Water Cooling function
- WARM: Active Heating function