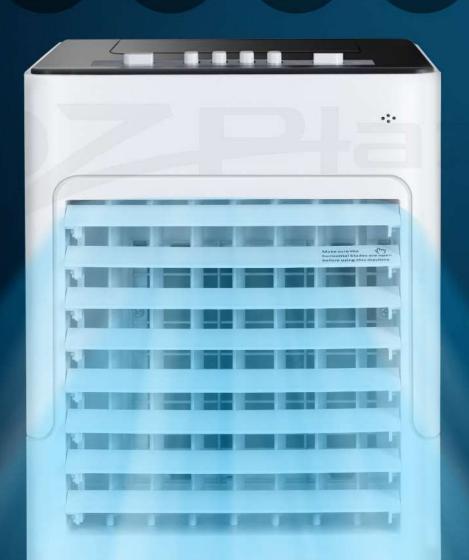

# Wider cooling

Direct the airflow

# Air outlet:

Automatically swing control of horizontal louvers, to get larger scope cooling.

Manual vertical louvers to adjust airflow direction up & down