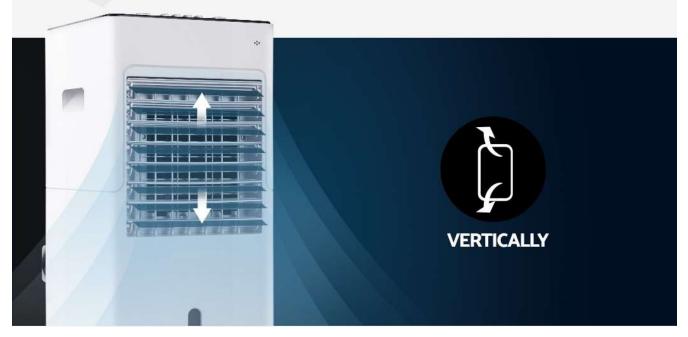

# Air outlet:

Automatically swing control of horizontal louvers, to get larger scope cooling.

Manual vertical louvers to adjust airflow direction up & down