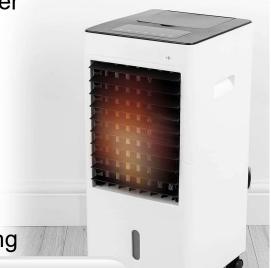

# Advance Features(LRG04-18JR):

- 4-in-1 design, 65W Cooling Fan for summer, max 2000W Heating for winter
- PTC heating element, high heat efficient and immediately heating up
- Remote control
- 0~12hours timer
- LED temperature display and touch control
- Easy to fill ice cubes at top cover for cooling function
- Automatically horizontal louvers swing for more scope cooling
- Detachable Water tank, easy to fill water and clean, to avoid microbial pollution
- Heating room area recommend: 20-30m2

**HEATING FUNCTION** 