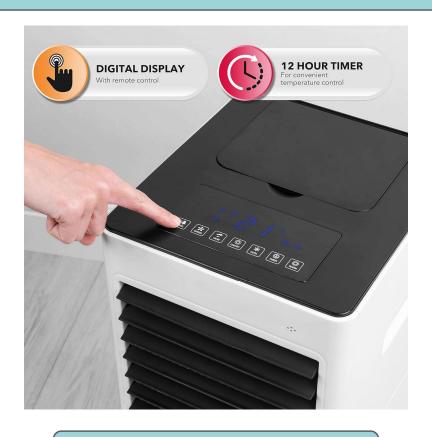

### Advance Features(LL04-18JR):

- Remote control
- 0~12hours timer
- LED temperature display and touch control
- Centrifugal blower, create strong air flow with low noise level ≤55dB
- Easy to fill ice cubes at top cover for cooling function
- Automatically horizontal louvers swing for more scope cooling
- Detachable Water tank, easy to fill water and clean, to avoid microbial pollution

# Advance Features(LRG04-18JR):

- 4-in-1 design, 65W Cooling Fan for summer, max 2000W Heating for winter
- PTC heating element, high heat efficient and immediately heating up
- Remote control
- 0~12hours timer
- LED temperature display and touch control
- Easy to fill ice cubes at top cover for cooling function
- Automatically horizontal louvers swing for more scope cooling
- Detachable Water tank, easy to fill water and clean, to avoid microbial pollution
- Heating room area recommend: 20-30m2

## **Simple Operation:**

LL04-18J

| Fan Speed            | Low | Mid | High |
|----------------------|-----|-----|------|
| Air flow Speed (m/s) | 4.1 | 5.7 | 7.1  |

LL04-18JR/LRG04-18JR

- SWING: Active horizontal louvers automatically swing function
- COOL: Active Water Cooling function
- WARM: Active Heating function