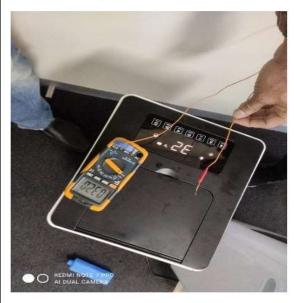

### **Cooling Test**

Room temperature:32C

Water temperature after 30 min: 27.2C

Max fan + Cool + ice 28.3C

Measured 30 min

# After running for 30 mins in Cooling function:

|                   | Room previous Temp. | Blows out air<br>Temp. | Temp.<br>drops |
|-------------------|---------------------|------------------------|----------------|
| detected<br>Temp. | 32°C                | 28.3°C                 | 4°C            |