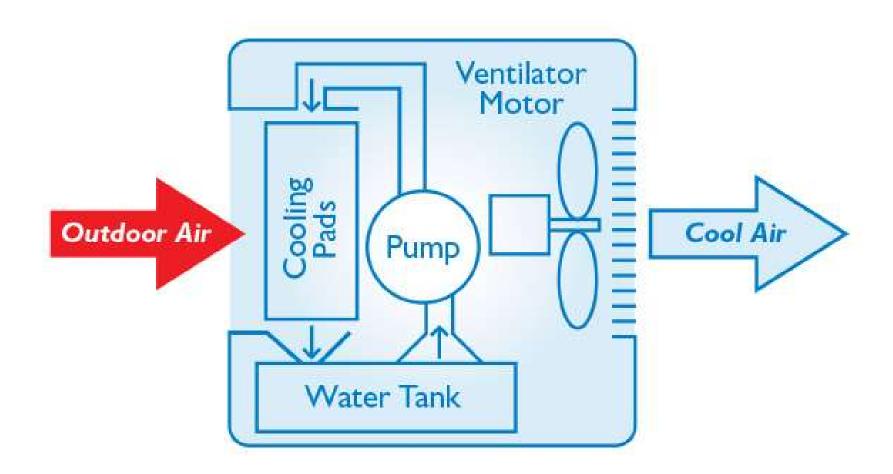

#### **General Features(LL04-18J):**

- Concise design, Compact and Sturdy
- Power supply: 220-240V~ 50/60Hz
- Cooling Power: 65W
- 3 in 1 Function: Air Cooler/ Fan/ Humidifier & Air refresh
- Water Evaporation heat absorption and ice cooling
- 3 Fan Speed: Low/Mid/High
- Water Tank Capacity: 6L
- Air Flow Volume (m3/h):400
- Humidify Capacity(L/H): 0.5-1L
- Automatically horizontal louvers swing for more scope cooling
- Manual adjustable vertical louvers for airflow direction
- 2 ice packs include

### **General Features(LL04-18JR):**

- Concise design, Compact and Sturdy
- Cooling Power: 65W
- 3 in 1 Function: Air Cooler/ Fan /Humidifier& Air refresh
- Water Evaporation heat absorption, ice cooling
- 3 Fan Speed for cooling: Low/Mid/High
- 3 Fan Mode for cooling: Normal/Nature/Sleep
- Water Tank Capacity: 6L
- Air Flow Volume (m3/h):400
- Humidify Capacity(L/H): 0.5-1L
- Automatically horizontal louvers swing for more scope cooling
- Manual adjustable vertical louvers for airflow direction
- 2 ice packs include

## **General Features(LRG04-18JR):**

- Concise design, Compact and Sturdy
- Cooling Fan Power: 65W
- 4 in 1 Function: Air Cooler/Fan/Humidifier & Air refresh/Heater
- Water Evaporation heat absorption, ice cooling
- 3 Fan Speed for cooling: Low/Mid/High
- 3 Fan Mode for cooling: Normal/Nature/Sleep
- Water Tank Capacity: 6L
- Air Flow Volume (m3/h):400
- Humidify Capacity(L/H): 0.5-1L
- Automatically horizontal louvers swing for more scope cooling
- Manual adjustable vertical louvers for airflow direction
- 2 ice packs include