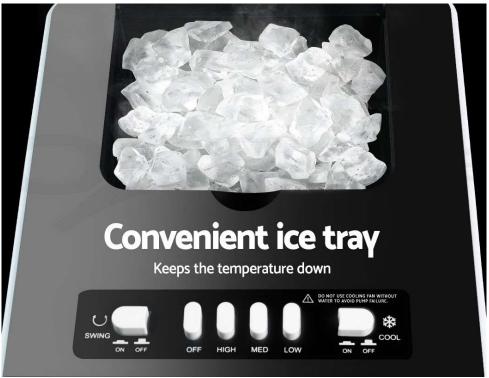

--------------|------------------|----------|----------|----------|
| LL04-18J   | 4.7/5.6           | 350x320x650      | 400      | 826      | 952      |
| LL04-18JR  | 4.7/5.6           | 350x320x650      | 400      | 826      | 952      |
| LRG04-18JR | 4.9/5.8           | 350x320x650      | 400      | 826      | 952      |

# Black color Top Cover(Basic)

# White color Top Cover(Optional)









6L detachable water tank, easy to fill with clean water and ice cubes, keep cooling with constantly ice cubes filled.

Meanwhile, it is easy to drain and refill the water, easy to clean the tank, compare with no detachable water tank, it can avoid the bacteria and microbial pollution, much more healthy to your body.

## Easy to fill water and ice cubes at top cover, for cooling function







# Wider cooling

Direct the airflow



# Air outlet:

Automatically swing control of horizontal louvers, to get larger scope cooling.



Manual vertical louvers to adjust airflow direction up & down

## High qualified honey-comb filter pad, easy to clean and replace



Life time of filter pad: >2 years

### **Cooling Test**

Room temperature:32C



Water temperature after 30 min: 27.2C



Max fan + Cool + ice 28.3C

Measured 30 min



# After running for 30 mins in Cooling function:

|                   | Room previous Temp. | Blows out air<br>Temp. | Temp.<br>drops |
|-------------------|---------------------|------------------------|----------------|
| detected<br>Temp. | 32°C                | 28.3°C                 | 4°C            |

Suitable for bedroom, home office, study room, lou