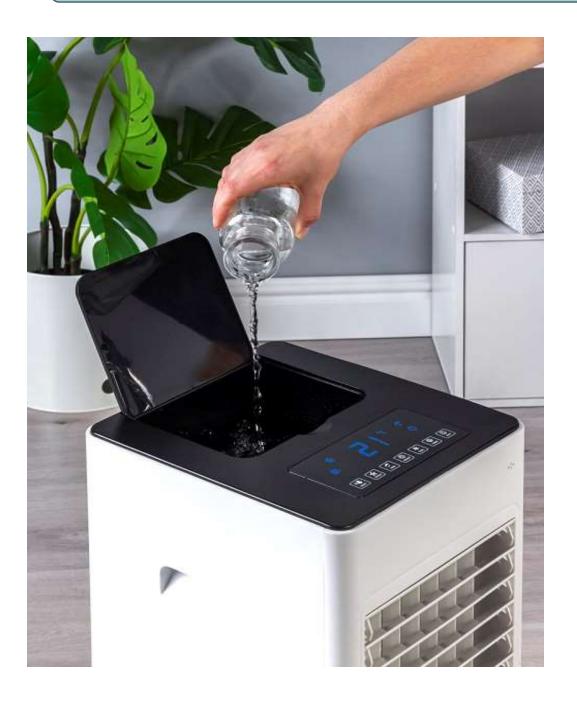

# White color Top Cover(Optional)

6L detachable water tank, easy to fill with clean water and ice cubes, keep cooling with constantly ice cubes filled.

Meanwhile, it is easy to drain and refill the water, easy to clean the tank, compare with no detachable water tank, it can avoid the bacteria and microbial pollution, much more healthy to your body.

## Easy to fill water and ice cubes at top cover, for cooling function