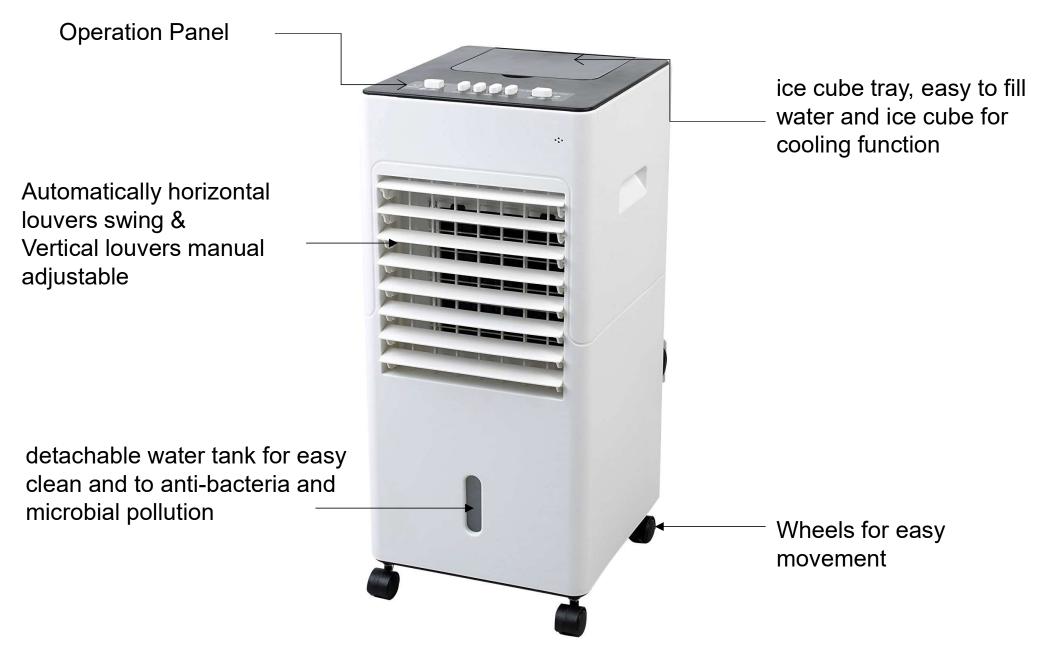

# Centrifugal Fan Blower

ice cube tray, easy to fill water and ice cube for cooling function

Automatically horizontal louvers swing & Vertical louvers manual adjustable

detachable water tank for easy clean and to anti-bacteria and microbial pollution

Wheels for easy movement

Model: LL04-18JR

# White color Top Cover(Optional)

6L detachable water tank, easy to fill with clean water and ice cubes, keep cooling with constantly ice cubes filled.

Meanwhile, it is easy to drain and refill the water, easy to clean the tank, compare with no detachable water tank, it can avoid the bacteria and microbial pollution, much more healthy to your body.

## Easy to fill water and ice cubes at top cover, for cooling function

# Air outlet:

Automatically swing control of horizontal louvers, to get larger scope cooling.

Manual vertical louvers to adjust airflow direction up & down