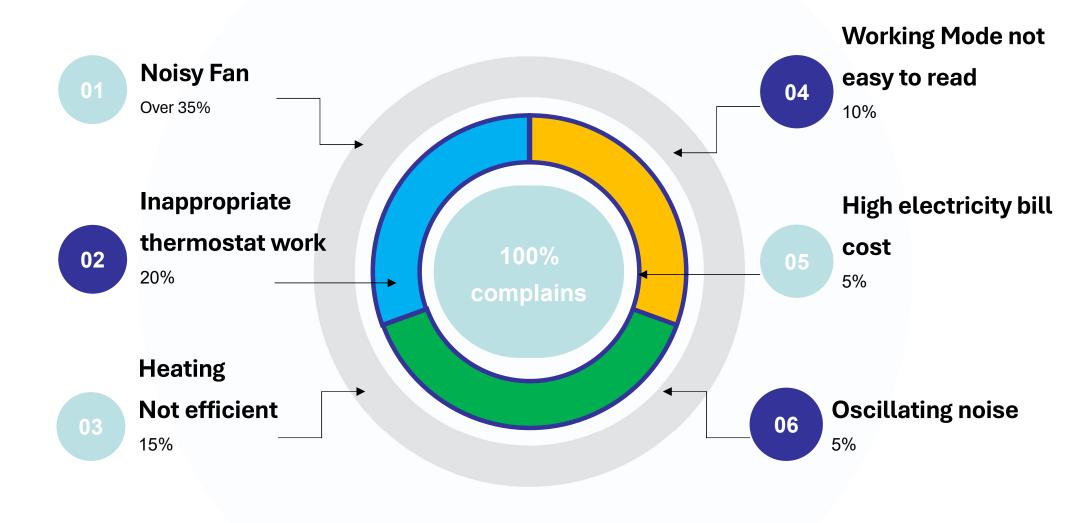

• What is a good choice of Ceramic Fan Heater to the consumers?

### The Top consumers' complaining on the Ceramic Heaters



### Our solution to improve the performance of Ceramic Heater

#### **Dual Quiet DC Fan**

Use two quiet DC Fan to replace the single normal DC Fan, Control the Fan noise Limited Max< 48dB and Create High efficient Heat

#### Upgrade the procedure of thermostat control

Ceramic Heater will no longer blow out cold air once the room reached at pre-

set temperature, maintain room temperature by Fan on-off automatically.

#### Unique design with atmosphere lights

02

The atmosphere lights with Blue/Purple/Red colors, you can read the working modes very easy even in far away.





#### **Basic features**

- 2 Heating power: 1200/2000W
- Electronic temperature control: 15-35C
- LED display and Touch control
- Cool wind available
- Oscillating
- Remote control
- 0-9 hours timer
- PTC Heating