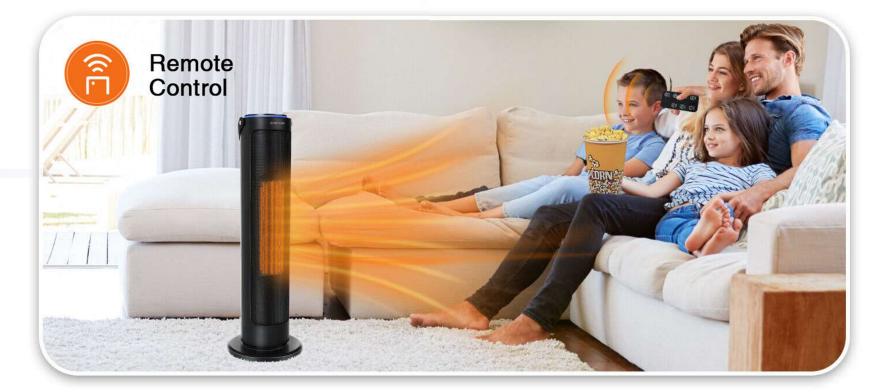

### Dual Operation Options: 1. Touch Control 2. Remote Control

## Suitable for various room

Fit to bedroom, study room, home office, lounge, camping, caravans, living room, conservatory rooms