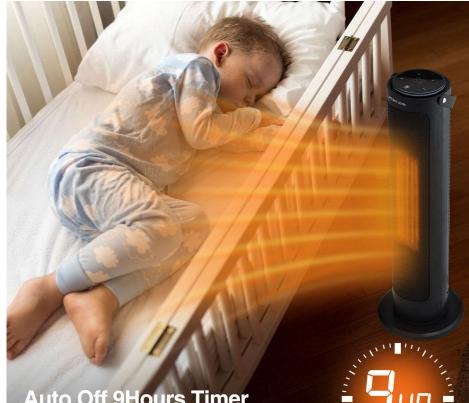

#### **Auto Off 9Hours Timer**

9 Hours Timer Function and Auto Screen-Rest Function ensure your restful sleep

## **Super quiet heating**

Extremely low noise, up to max 9 hours timer