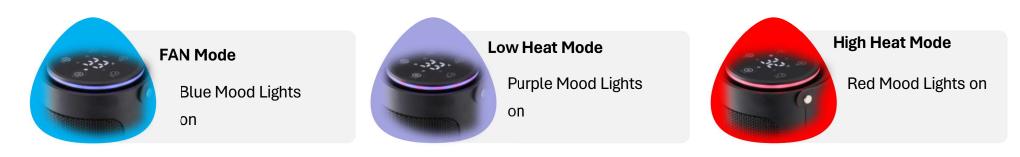

#### Unique design with atmosphere lights

02

The atmosphere lights with Blue/Purple/Red colors, you can read the working modes very easy even in far away.

#### Advance features

- Atmosphere Working Mood Lights indicator: Blue/Purple/Red
- ECO energy-saving Mode, heating in default design programs to save on energy consumption up to 30% max
- Key lock function
- Key to turn-off display screen or indicator lights independently
- Dual quiet DC-Fan system, Super quietly heating < 48dB and heat efficient
- Slimline tower design, no need to assemble, compact to saving space and storage