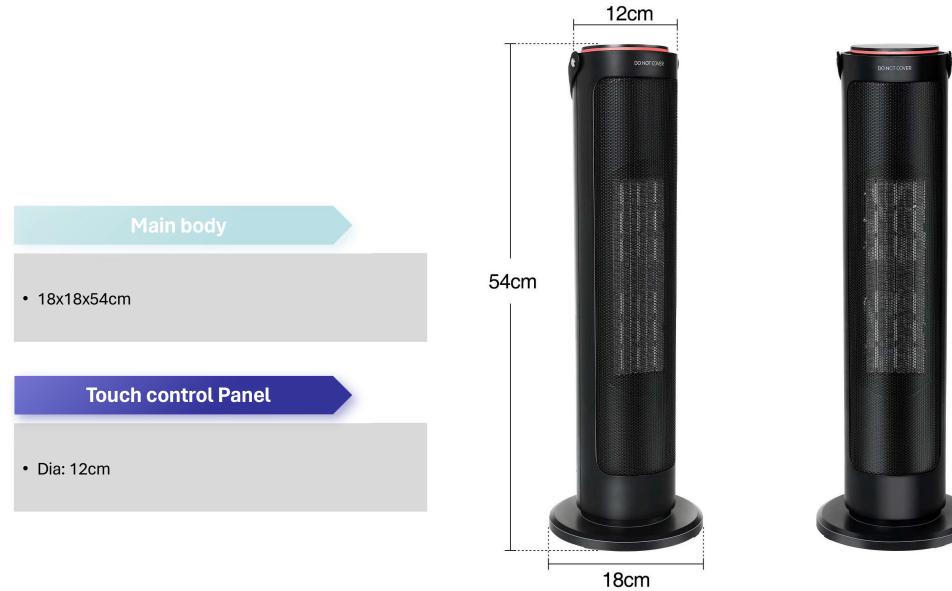

display and Touch control
- Cool wind available
- Oscillating
- Remote control
- 0-9 hours timer
- PTC Heating element, instantly heating
- Over-heat protection
- Tip-over switch
- Portable handle

#### Advance features

- Atmosphere Working Mood Lights indicator: Blue/Purple/Red
- ECO energy-saving Mode, heating in default design programs to save on energy consumption up to 30% max
- Key lock function
- Key to turn-off display screen or indicator lights independently
- Dual quiet DC-Fan system, Super quietly heating < 48dB and heat efficient
- Slimline tower design, no need to assemble, compact to saving space and storage

# **Fouch Control Panel and LED room temperature display:**







### Dual Operation Options: 1. Touch Control 2. Remote Control

#### Handy and Easy Operation.







## **Product Details View**





#### **Auto Off 9Hours Timer**

9 Hours Timer Function and Auto Screen-Rest Function ensure your restful sleep

## **Super quiet heating**

Extremely low noise, up to max 9 hours timer

## Suitable for various room

Fit to bedroom, study room, home office, lounge, camping, caravans, living room, conservatory rooms

## Heating area: 15-25m<sup>2</sup>





# More quite and warmth than your expected



**High Heat Efficient** 

Instantly Heating in seconds

Extremely low noise

Ŋ

Max < 48dB



## Dual Safety Protection System

Over-Heat Protection Over-heat automatically cut-out Safety Tip Over Switch Cut-off power automatically once tip over



# **Concern to Protect our Living Earth.**

We always concern to protect our living earth, using the environment