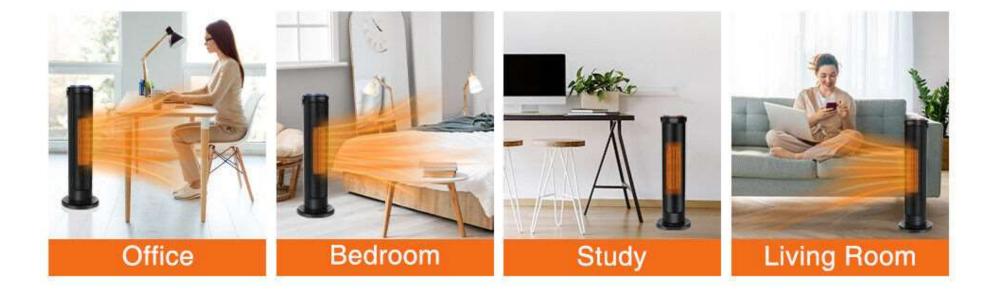

## Suitable for various room

Fit to bedroom, study room, home office, lounge, camping, caravans, living room, conservatory rooms