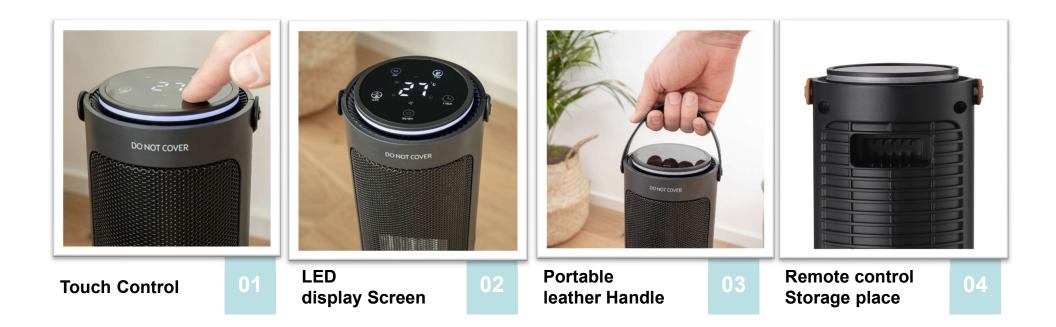

# **Fouch Control Panel and LED room temperature display:**

### Dual Operation Options: 1. Touch Control 2. Remote Control

#### Handy and Easy Operation.

## **Product Details View**