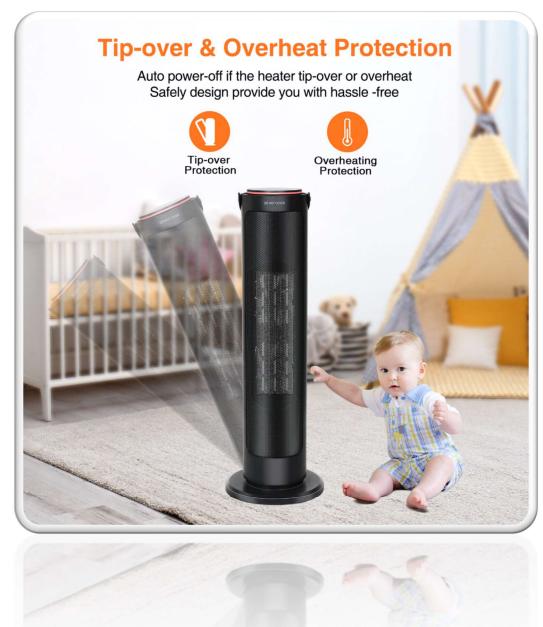

## Dual Safety Protection System

Over-Heat Protection Over-heat automatically cut-out Safety Tip Over Switch Cut-off power automatically once tip over