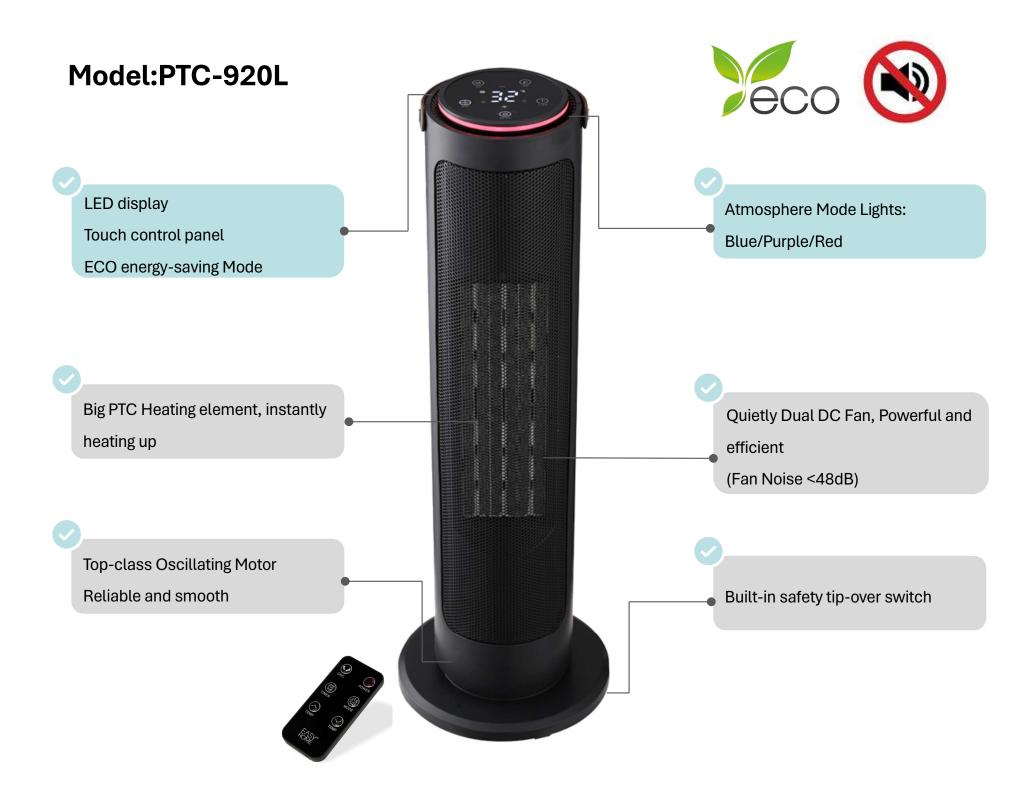

### Our solution to improve the performance of Ceramic Heater

#### **Dual Quiet DC Fan**

Use two quiet DC Fan to replace the single normal DC Fan, Control the Fan noise Limited Max< 48dB and Create High efficient Heat

#### Upgrade the procedure of thermostat control

Ceramic Heater will no longer blow out cold air once the room reached at pre-

set temperature, maintain room temperature by Fan on-off automatically.

#### Unique design with atmosphere lights

02

The atmosphere lights with Blue/Purple/Red colors, you can read the working modes very easy even in far away.

#### **Basic features**

- 2 Heating power: 1200/2000W
- Electronic temperature control: 15-35C
- LED display and Touch control
- Cool wind available
- Oscillating
- Remote control
- 0-9 hours timer
- PTC Heating element, instantly heating
- Over-heat protection
- Tip-over switch
- Portable handle

#### Advance features

- Atmosphere Working Mood Lights indicator: Blue/Purple/Red
- ECO energy-saving Mode, heating in default design programs to save on energy consumption up to 30% max
- Key lock function
- Key to turn-off display screen or indicator lights independently
- Dual quiet DC-Fan system, Super quietly heating < 48dB and heat efficient
- Slimline tower design, no need to assemble, compact to saving space and storage