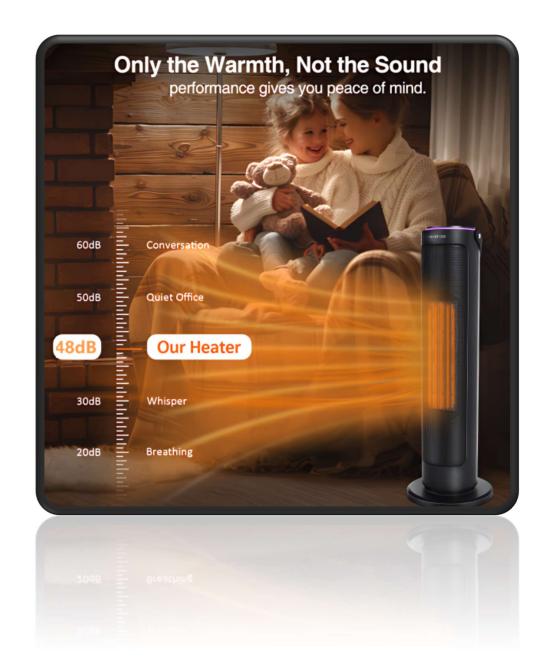

#### **Dual Quiet DC Fan**

Use two quiet DC Fan to replace the single normal DC Fan, Control the Fan noise Limited Max< 48dB and Create High efficient Heat

# More quite and warmth than your expected

**High Heat Efficient** 

Instantly Heating in seconds

Extremely low noise

Ŋ

Max < 48dB