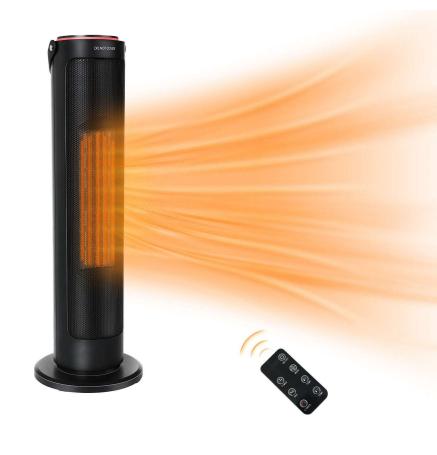

# More quite and warmth than your expected

**High Heat Efficient** 

Instantly Heating in seconds

Extremely low noise

Ŋ

Max < 48dB