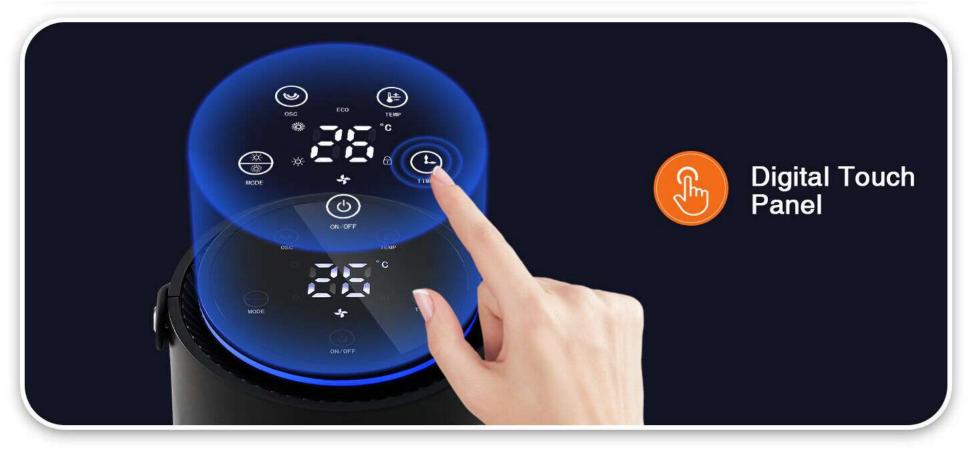

# **Fouch Control Panel and LED room temperature display:**

### Dual Operation Options: 1. Touch Control 2. Remote Control

#### Handy and Easy Operation.