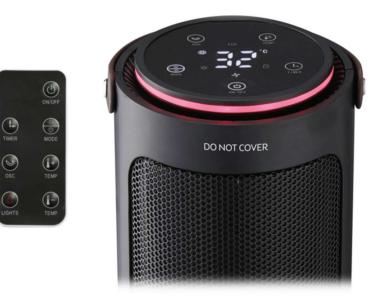

### Dual Operation Options: 1. Touch Control 2. Remote Control

## **Product Details View**